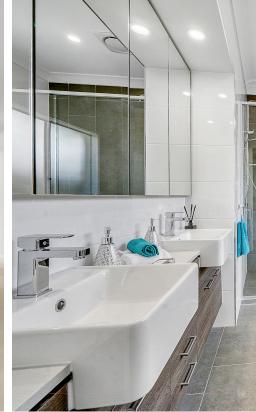

#### **BATHROOM & ENSUITE**

- All vanities include 20mm Engineered stone tops and laminated doors from builder's standard range
- Brushed nickel Kudos handles to cabinet doors and drawers
- Fienza Petra square semi-recessed basins to all bathrooms
- · Raymor Sigma chrome basin mixers to all bathrooms
- Frameless mirrors above vanities (size at builder's discretion)
- Semi-frameless shower screens with fully frameless pivot door, standard polished silver hinges and knobs
- Raymor Sigma 3-function chrome square hand shower with rail to all bathrooms
- Raymor Projix 1525mm inset bath to main bathroom
- · Raymor Sigma chrome bath wall spout to main bathroom
- · Raymor Sigma chrome mixers to all bathroom showers
- · Raymor Edge II rimless back to wall toilet suite
- · Raymor Edge II chrome toilet roll holder
- · Raymor Edge II chrome double towel rail 780mm
- · Exhaust fans to all bathrooms
- Energy efficient Chromagen 170L electric heat pump hot water system (produces up to 360L of hot water per day)
- Recessed shower wall niche to all bathrooms (size at builder's discretion)