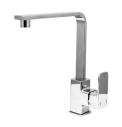

#### **KITCHEN**

- Omega OCC90TZ 900mm electric ceramic cooktop or similar
- Omega OBO960X1 900mm electric under bench oven or similar
- Robinhood RSOF90XCOM 900mm slide-out recirculating rangehood or similar with stainless steel trim built into existing overhead cupboards
- Omega ODW700X 600mm stainless steel dishwasher or similar
- · Raymor Sigma double bowl undermount sink
- · Raymor Sigma chrome square neck kitchen sink mixer
- 20mm Engineered stone benchtops with 20mm waterfall ends to island bench from builder's standard range (design specific)
- Fully laminated under bench cupboards with white melamine shelving and drawers including 1 x bank of 4 x cutlery drawers from builder's standard range
- Overhead cupboards above cooktop bench and rangehood
- Plasterboard bulkhead to overhead kitchen cupboards with 2 x downlights included
- Walk-in pantry to include open whiteboard cleated shelving OR built-in pantry with fixed and adjustable white melamine shelving (design specific)
- · Soft close hinge clips to all cabinetry doors
- Brushed nickel Kudos handles to all cabinet doors and drawers
- Straight lay ceramic tiles to splashback from builder's standard range (refer to colour selections document)
- 1x cold water point to fridge provision space

# Come home to comfort with the Designer inclusions.

Omega OBO960X1 900mm electric under bench oven

Raymor Sigma double bowl undermount sink

Omega OCC90TZ 900mm electric ceramic cooktop

Raymor Sigma chrome square neck kitchen sink mixer

Robinhood RSOF90XCOM 900mm slide-out recirculating rangehood stainless steel trim

2 x pendant lights positioned above kitchen island bench from builder's standard range