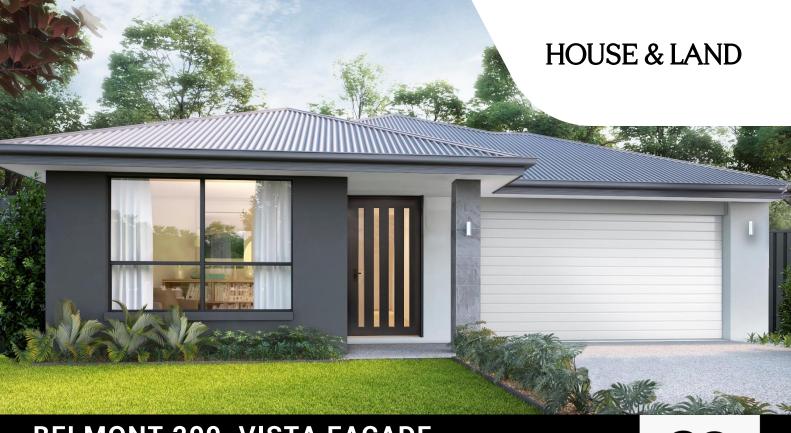

# **BELMONT 200, VISTA FAÇADE**

Façade is for Illustration purposes only

# LOT 254 DAJARRA STREET, MORAYFIELD LANDING **MORAYFIELD QLD 4506**

**Land Size** 400 m<sup>2</sup>

**Land Price** \$325,000

Registration March,2023

199.91 m<sup>2</sup> **House Area** 

\$360,485 **House Price** 

# **BELMONT 200**

| Living Area      | 141.07 m <sup>2</sup> |
|------------------|-----------------------|
| Garage           | 36.75 m <sup>2</sup>  |
| Porch            | 3.45 m <sup>2</sup>   |
| Alfresco         | 18.66 m <sup>2</sup>  |
| Total House Area | 199.93 m²             |