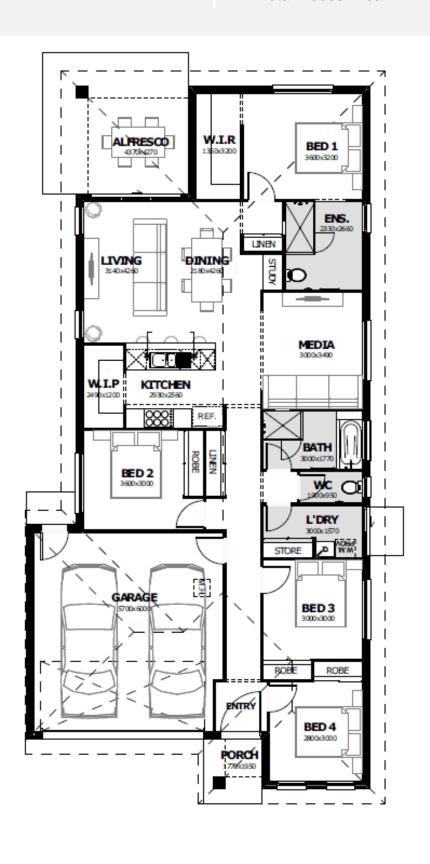

# **BELMONT 200**

| Living Area      | 141.07 m <sup>2</sup> |
|------------------|-----------------------|
| Garage           | 36.75 m <sup>2</sup>  |
| Porch            | 3.45 m <sup>2</sup>   |
| Alfresco         | 18.66 m <sup>2</sup>  |
| Total House Area | 199.93 m²             |

# **HIGHLIGHTS**

Single Storey (Qld)

- Turnkey Package
- 20 year structural guarantee and a 12 month defect liability period
- 900mm kitchen appliances, undermount sink with square neck mixer
- ✓ 20mm Engineered stone kitchen benchtop with waterfall ends and 2 x pendant lights
- All vanities with 20mm Engineered stone benchtops plus upgraded tapware and basins
- ✓ Back to wall toilet suites and shower wall niches
- 1x 6.5kw split system A/C to main living area 1x 2.5kw split system A/C to main bedroom
- 2440mm ceiling height, Colorbond roof plus sarking to roof and all external walls
- Full floor coverings package with quality floor tiles and carpet
- Complete landscaping and fencing package including "A" grade turf

#### **EXTERNAL WORKS**

- Landscaping "A" grade turf to front and rear garden as per landscaping plans, garden bed to front only with drought tolerant plants and edging (or as per Covenant requirements)
- · Exposed aggregate concrete to driveway and paths
- · Alfresco and porch to include exposed aggregate concrete
- Butted timber paling fencing to side and rear boundaries where there is no existing fence, including side return fencing and 1 x pedestrian side gate (or as per Covenant requirements)
- Full perimeter termite treatment and penetration collars to Australian Standard AS36601.1-2014
- 1 x clothesline
- 1 x pre-fabricated pillar letterbox in painted finish with street number from builder's standard range
- 1 x TV antenna (Estate dependent)

#### FRAMING & EXTERNAL FEATURES

- T2 Termite treated frames and trusses to engineer's design
- Face brick, render and cladding combination to front facade from builder's standard range depending on chosen facade design and Covenant requirements
- · Colorbond sheet metal roof, fascia and gutter
- Colorbond panel-lift garage door with 2 x remotes
- 2440mm ceiling height with painted FC infills over windows and doors

#### **WINDOWS**

- All windows and glass sliding doors with powder-coated aluminium frames from builder's standard range
- Roller blinds to all windows and sliding doors (excluding wet areas and garage windows)
- Barrier screens to opening section of windows and sliding doors
- · Obscured glass to bathroom, ensuite and WC windows
- Windows on upper level of 2 storey dwelling to be fitted with window restrictors if the fall is 2 meters or greater

#### **ELECTRICAL**

- 1 x 6.5kw split system A/C to living area
- 1 x 2.5kw split system A/C to main bedroom
- · 2 x TV and phone points (design specific)
- Single power point to fridge space, dishwasher, microwave space, rangehood and garage door motor
- · All remaining power points to be double throughout
- 1 x double USB power point to kitchen and 2 x to main bedroom
- LED downlight fittings to be supplied and installed
- 2 x pendant lights positioned above kitchen island bench from builder's standard range
- 1200mm single fluorescent light with diffuser to garage
- · Ceiling fans to all bedrooms, living area and alfresco
- Smoke detectors wired to a 240v supply to comply with AS3786 2021 NCC 2019 V2 Part 3.7.5
- Safety switch to meter box
- NBN basic provisions supplied by Builder Owner to organise connection by preferred Service Provider

#### **KITCHEN**

- Omega OCC90TZ 900mm electric ceramic cooktop or similar
- Omega OBO960X1 900mm electric under bench oven or similar
- Robinhood RSOF90XCOM 900mm slide-out recirculating rangehood or similar with stainless steel trim built into existing overhead cupboards
- Omega ODW700X 600mm stainless steel dishwasher or similar
- · Raymor Sigma double bowl undermount sink
- · Raymor Sigma chrome square neck kitchen sink mixer
- 20mm Engineered stone benchtops with 20mm waterfall ends to island bench from builder's standard range (design specific)
- Fully laminated under bench cupboards with white melamine shelving and drawers including 1 x bank of 4 x cutlery drawers from builder's standard range
- Overhead cupboards above cooktop bench and rangehood
- Plasterboard bulkhead to overhead kitchen cupboards with 2 x downlights included
- Walk-in pantry to include open whiteboard cleated shelving OR built-in pantry with fixed and adjustable white melamine shelving (design specific)
- · Soft close hinge clips to all cabinetry doors
- Brushed nickel Kudos handles to all cabinet doors and drawers
- Straight lay ceramic tiles to splashback from builder's standard range (refer to colour selections document)
- 1x cold water point to fridge provision space

#### **BATHROOM & ENSUITE**

- All vanities include 20mm Engineered stone tops and laminated doors from builder's standard range
- Brushed nickel Kudos handles to cabinet doors and drawers
- Fienza Petra square semi-recessed basins to all bathrooms
- · Raymor Sigma chrome basin mixers to all bathrooms
- Frameless mirrors above vanities (size at builder's discretion)
- Semi-frameless shower screens with fully frameless pivot door, standard polished silver hinges and knobs
- Raymor Sigma 3-function chrome square hand shower with rail to all bathrooms
- Raymor Projix 1525mm inset bath to main bathroom
- · Raymor Sigma chrome bath wall spout to main bathroom
- · Raymor Sigma chrome mixers to all bathroom showers
- · Raymor Edge II rimless back to wall toilet suite
- · Raymor Edge II chrome toilet roll holder
- · Raymor Edge II chrome double towel rail 780mm
- · Exhaust fans to all bathrooms
- Energy efficient Chromagen 170L electric heat pump hot water system (produces up to 360L of hot water per day)
- Recessed shower wall niche to all bathrooms (size at builder's discretion)

#### **LAUNDRY**

- · Raymor Projix 45L laundry tub and cabinet
- · Raymor Sigma chrome mixer
- Straight lay ceramic tiles to splashback from builder's standard range

#### **FLOOR COVERINGS**

- · Ceramic tiles to all wet areas from builder's standard range
- Ceramic tiles to entry, hallways, kitchen, living and dining areas from builder's standard range
- Carpet to all bedrooms and media room from builder's standard range (design specific)

## **DOORS & ROBES**

- Hinged paint grade front entry door with clear glazed glass inserts from builder's standard range (design specific)
- Front door fitted with tri-locking system door furniture
- Magnetic door stop to front door only
- · Accent HAG9 internal swing doors
- Internal doors fitted with lever door furniture from builder's standard range (privacy set to wet areas only)
- Built-in robes to all bedrooms including chrome hanging rail and shelf (design specific)
- Mirrored sliders to all bedroom robe doors (design specific)
- · Vinyl sliders to all linen doors (design specific)
- · 4 x shelves to linen cupboard
- · 1x shelf to broom cupboard