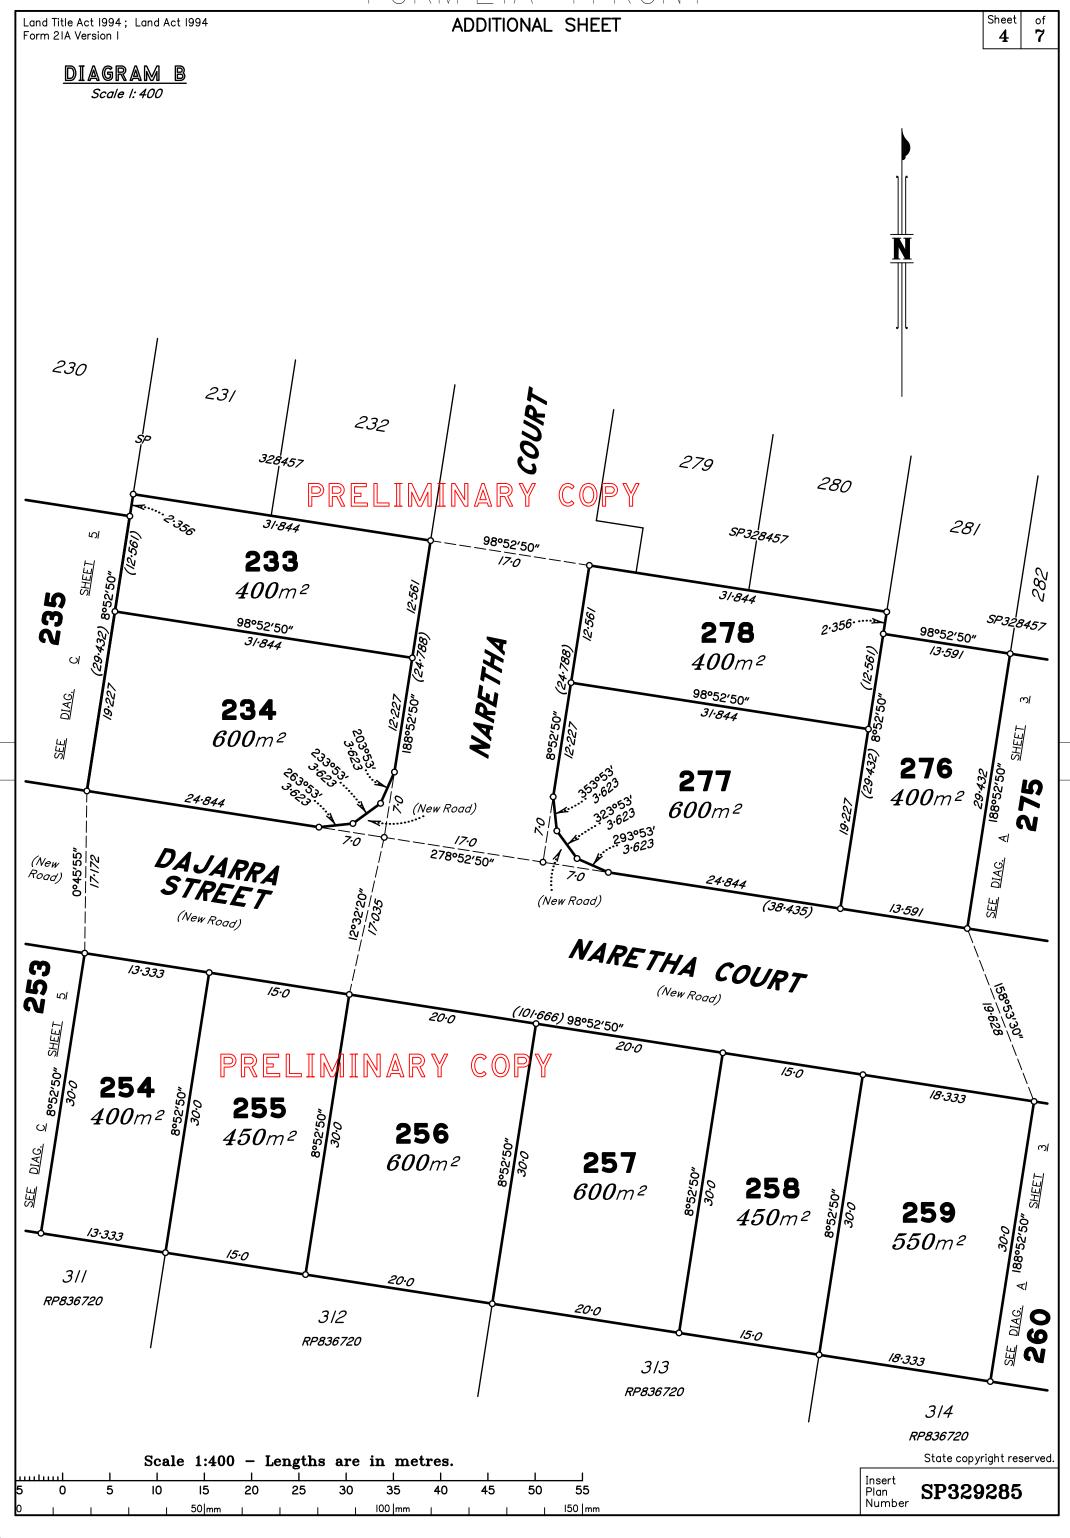

# LOT 254 DAJARRA STREET, MORAYFIELD LANDING **MORAYFIELD QLD 4506**

**Land Size** 400 m<sup>2</sup>

**Land Price** \$325,000

Registration March,2023

199.91 m<sup>2</sup> **House Area** 

\$360,485 **House Price** 