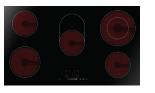

#### **KITCHEN**

- Omega OCC90TZ 900mm electric ceramic cooktop or similar
- Omega OBO960X1 900mm electric under bench oven or similar
- Robinhood RSOF90XCOM 900mm slide-out recirculating rangehood or similar with stainless steel trim built into existing overhead cupboards
- Omega ODW700X 600mm stainless steel dishwasher or similar
- · Raymor Sigma double bowl undermount sink
- · Raymor Sigma chrome square neck kitchen sink mixer
- 20mm Engineered stone benchtops with 20mm waterfall ends to island bench from builder's standard range (design specific)
- Fully laminated under bench cupboards with white melamine shelving and drawers including 1 x bank of 4 x cutlery drawers from builder's standard range
- Overhead cupboards above cooktop bench and rangehood
- Plasterboard bulkhead to overhead kitchen cupboards with 2 x downlights included
- Walk-in pantry to include open whiteboard cleated shelving OR built-in pantry with fixed and adjustable white melamine shelving (design specific)
- · Soft close hinge clips to all cabinetry doors
- Brushed nickel Kudos handles to all cabinet doors and drawers
- Straight lay ceramic tiles to splashback from builder's standard range (refer to colour selections document)
- 1x cold water point to fridge provision space

# Come home to comfort with the Designer inclusions.

Omega OBO960X1 900mm electric under bench oven

Raymor Sigma double bowl undermount sink

Omega OCC90TZ 900mm electric ceramic cooktop

Raymor Sigma chrome square neck kitchen sink mixer